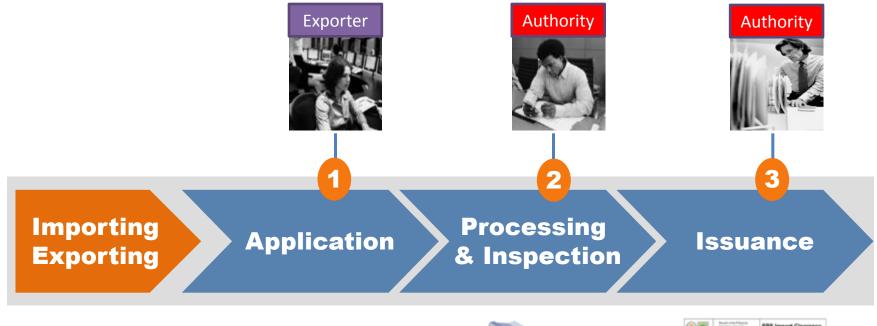

| More than \$300                                                                                                                                                                                                                                      | \$5                                                                                                                                                                                                   |

Source: Centre for Alleviation of Poverty through Sustainable Agriculture (CAPSA) – Factsheet on Facilitating Export and Import of Agrifood Products in South and South-East Asia, Sept 2014

# OBTAINING CERTIFICATIONS WHEN EXPORTING

#### DOMESTIC SITUATION





| Restored for the Adaptive Restored For Adapt |            |                                    | SPS Import Clearance                                                                               |    |                                   |           |            |        |
|----------------------------------------------------------------------------------------------------------------------------------------------------------------------------------------------------------------------------------------------------------------------------------------------------------------------------------------------------------------------------------------------------------------------------------------------------------------------------------------------------------------------------------------