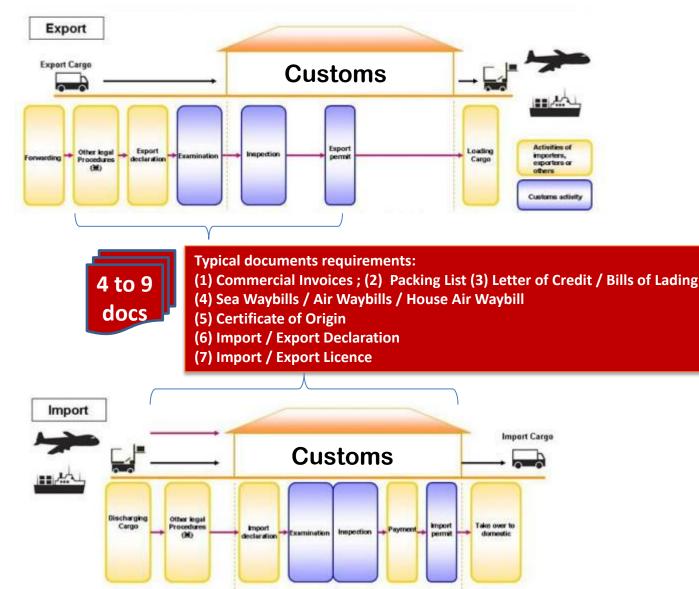

## TYPICAL TRADING REQUIREMENTS

#### Trading Requirements For Agricultural Products

# EXPORT-IMPORT BUSINESS PROCESSES for AGRICULTURAL PRODUCTS

#### EXPORT-IMPORT DOCUMENTATION

### EXPORT-IMPORT BUSINESS PROCESSES - TYPICAL