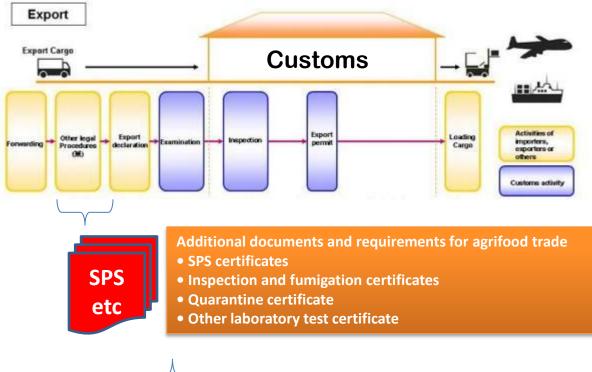

## SANITARY / PHYTO SANITARY CERT FOR EXPORT

### EXPORT-IMPORT BUSINESS PROCESSES - AGRICULTURE

Health Certificate - Document issued when agricultural or food products are being exported, to certify that they comply with the relevant legislation in the exporter's country and in good condition and fit for human consumption. Prepared by: Exporter / inspection authority

#### Phytosanitary Certificate -

International requirement that any consignment of plants or planting materials by the exporting country stating that the consignment is found substantially free from diseases and pests and conforms with the current phytosanitary regulations of the importing country. Prepared by: Exporter

**Fumigation Certificate -** A pest control certificate issued to certify that the concerned products have been undergone the quarantine and pre-shipment fumigation by the approved fumigation service providers. Prepared by: Exporter or Inspection company