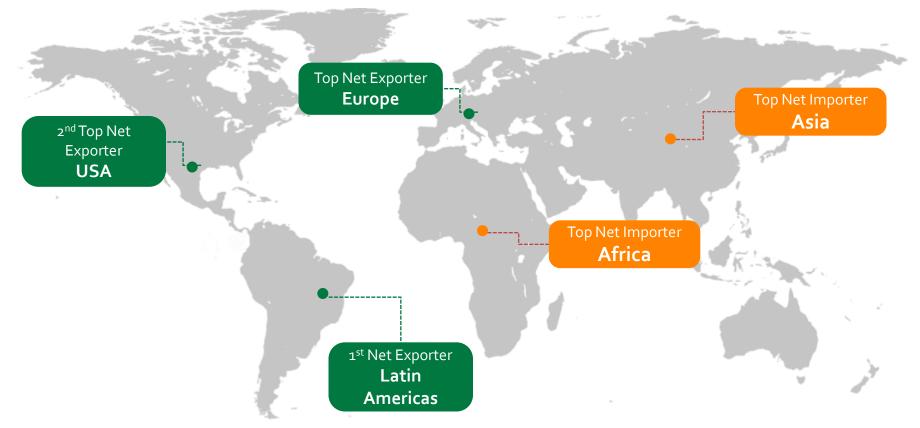

TATE OF AGRICULTURAL TRADE 2015-16

- Global trade in food has grown almost threefold in value terms over the past decade, and rates of growth are projected to continue to rise further.
- **By 2050** the **world's population will reach 9.1 billion**, 34% higher than today. Nearly all of this population increase will occur in developing countries; about 70% are expected to be urban, up from 49% today.
- To feed this larger population, **food production will need to increase by 60%** from the 2005–07 baseline to 2050.
- An estimated annual average of **US\$83 Billion of net investment in developing country agriculture** will be required to deliver this production increase.

Source: FAO Report - The State of Agricultural Commodity Markets 2015 - 2016

### STATE OF AGRICULTURAL TRADE 2015-16



#### ~0.85% of agricultural products are rejected at import borders, equating to an annual value of ~\$4 billion in 2000-01.

Jaffee, and Spencer. "Standards and Agro-Food Exports from Developing Countries: Rebalancing the Debate." June 2004. World Bank. Pg 21.

#### CHALLENGES OF AGRICULTURAL PRODUCTS

PRODUCT AND PROCESS STANDARDS

Technical Regulations (SPS, private standards) BALANCE between FACILITATION & CONTROL

PERISHABILITY

time and temperature sensitive

#### LOGISTICS

Special ware-housing & infrastructure requirements

## TYPICAL TRADING REQUIREMENTS



#### Trading Requirements For Agricultural Products



# EXPORT-IMPORT BUSINESS PROCESSES for AGRICULTURAL PRODUCTS

#### EXPORT-IMPORT DOCUMENTATION



### EXPORT-IMPORT BUSINESS PROCESSES - TYPICAL



### EXPORT-IMPORT BUSI