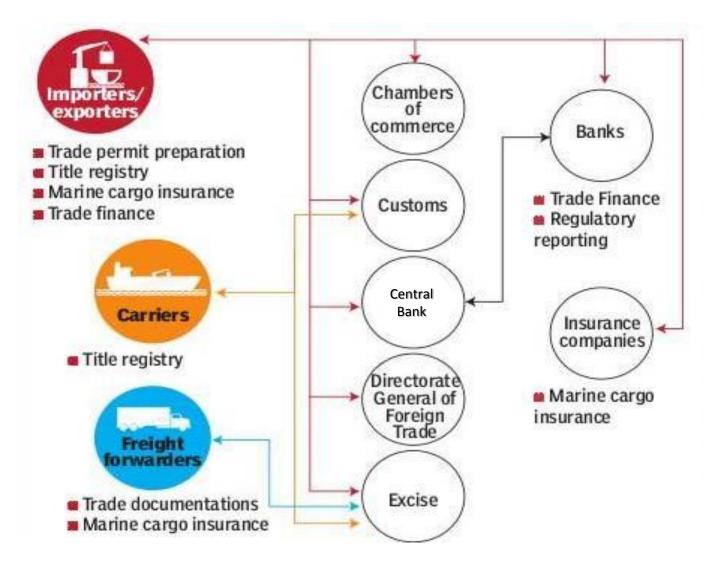

l Commodity Markets 2015 - 2016

### STATE OF AGRICULTURAL TRADE 2015-16



#### ~0.85% of agricultural products are rejected at import borders, equating to an annual value of ~\$4 billion in 2000-01.

Jaffee, and Spencer. "Standards and Agro-Food Exports from Developing Countries: Rebalancing the Debate." June 2004. World Bank. Pg 21.

#### CHALLENGES OF AGRICULTURAL PRODUCTS

PRODUCT AND PROCESS STANDARDS

Technical Regulations (SPS, private standards) BALANCE between FACILITATION & CONTROL

PERISHABILITY

time and temperature sensitive

#### LOGISTICS

Special ware-housing & infrastructure requirements

## TYPICAL TRADING REQUIREMENTS



#### Trading Requirements For Agricultural Products



# EXPORT-IMPORT BUSINESS PROCESSES for AGRICULTURAL PRODUCTS

#### EXPORT-IMPORT DOCUMENTATION



### EXPORT-IMPORT BUSINESS PROCESSES - TYPICAL



### EXPORT-IMPORT BUSINESS PROCESSES - AGRICULTURE





Health Certificate - Document issued when agricultural or food products are being exported, to certify that they comply with the relevant legislation in the exporter's country and in good condition and fit for human consumption. Prepared by: Exporter / inspection authority

#### Phytosanitary Certificate -

International requirement that any consignment of plants or planting materials by the exporting country stating that the consignment is found substantially free from diseases and pests and conforms with the current phytosanitary regulations of the importing country. Prepared by: Exporter

**Fumigation Certificate -** A pest control certificate issued to certify that the concerned