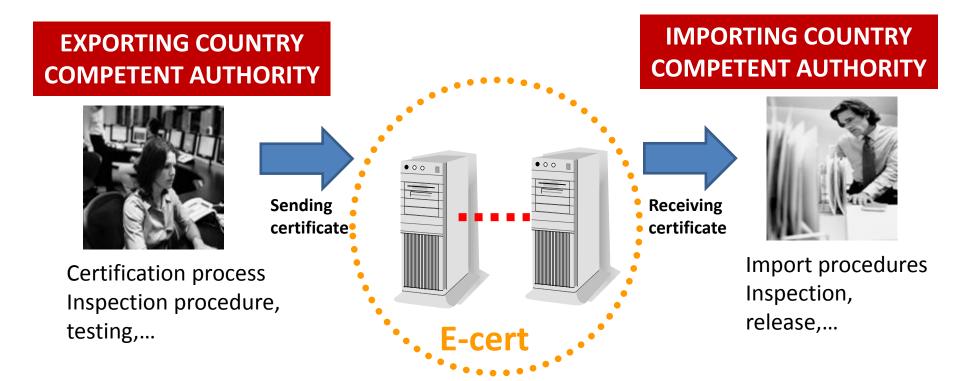

### ELECTRONIC SPS CERTIFICATION

**Electronic SPS Certification** is the authenticated, non-repudiative and secure electronic transmission of sanitary and phytosanitary certification data, including the certifying statement, from the competent authority of the exporting country to the competent authority of the importing country.